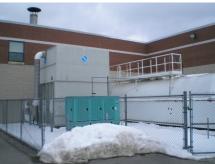

We have performed the following services for the District:

- Facility Study.
- Re-Roofing of the High School.
- Warranty Roof Repair for Elementary School roof.
- Sewer Line Extension to the School District complex.
- High School Gym Floor Slab repair, and new floor finish
- High School Air Conditioning
- High School Canopy Repairs
- Selected Mechanical System improvements to the complex
- Water distribution system and plumbing improvements to the complex.